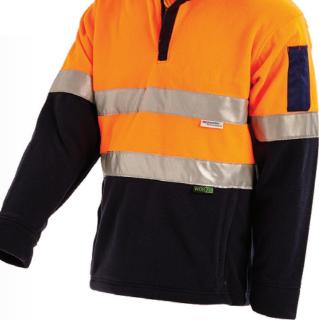

## **TAPED POLAR FLEECE JUMPER**

HI-VIS 2-TONE 1/2 ZIP POLAR FLEECE WITH REFLECTIVE TAPE

### **FEATURES**

- 2 Sides internal pockets with zips
- Two hoops around body and over shoulder taping pattern
- Reflective tape
- Two tone front and back ½ zip on front
- Elastic nylon drawstring on waistband
- Elastic cuff

#### **FABRIC**

- 300gsm100% polyester antipill polar fleece
- Two hoops around body and over shoulder taping pattern

**SIZES** 

XS - 6XL

#### **COLOURS**

Orange / Navv Yellow / Navv