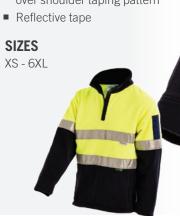

## **TAPED POLAR FLEECE JUMPER**

HI-VIS 2-TONE 1/2 ZIP POLAR FLEECE WITH REFLECTIVE TAPE

### **FEATURES**

- 2 Sides internal pockets with zips
- Two hoops around body and over shoulder taping pattern
- Reflective tape
- Two tone front and back ½ zip on front
- Elastic nylon drawstring on waistband
- Elastic cuff

#### **FABRIC**

- 300gsm100% polyester antipill polar fleece
- Two hoops around body and over shoulder taping pattern

**SIZES** 

XS - 6XL

#### **COLOURS**

Orange / Navv Yellow / Navv